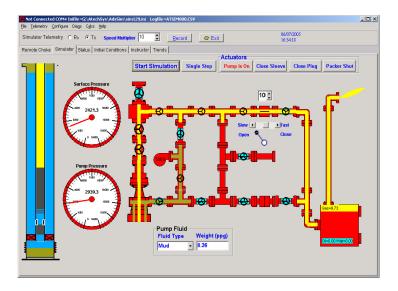

## **Production and Workover Simulator**

This simulator is an example of the expertise Able Technologies has acquired in the development of simulators and control screens.

The system consists of an on screen simulator that mimics a well kill scenario, using reverse circulation flow.

## **Simulator Features**

Runs on standards PCs or Laptops Can be used in with or without console Easy recalibration