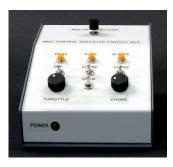

The console connects to the PC and controls various simulated functions.

## **Console Features**

- Controls pump rate and throttle
- Controls sliding sleeve and bottom hole plug
- · Controls choke opening
- Powered by 9 volt transformer